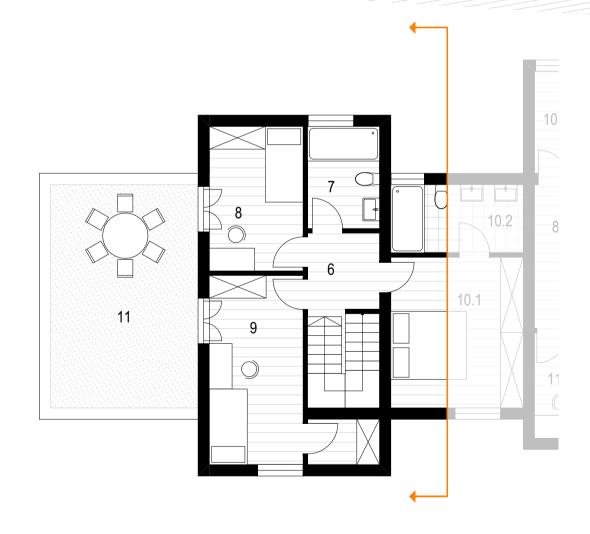

# tipology A UNIT 01

NET INTERNAL AREA: 102,7 m<sup>2</sup>
EXTERNAL AREA: terase 23,4 m<sup>2</sup>
garden cca 90 m<sup>2</sup> - 205 m<sup>2</sup>

2 parking spaces swimming pool 24 m<sup>2</sup>

| =1 | entrance    | 5.97     |
|----|-------------|----------|
| 2  | hall        | 10.34    |
| 3  | family room | 32.57    |
| 4  | kitchen     | 6.36     |
| 5  | toilet      | 4.12     |
|    |             | 59.36 m² |
|    |             |          |

UNIT 01

NET INTERNAL AREA: 102,7 m<sup>2</sup>
EXTERNAL AREA: terase 23,4 m<sup>2</sup>
garden cca 90 m<sup>2</sup> - 205 m<sup>2</sup>

2 parking spaces swimming pool 24 m<sup>2</sup>

| 5    | bath           | 5.26    |
|------|----------------|---------|
| 6    | bedroom 1      | 14.75   |
| 6    | hall           | 6.69    |
| 7    | bedroom 2      | 15.73   |
| 8.1. | master bedroom | 13.73   |
| 8.2. | master bath    | 6.21    |
|      |                | 62 37 m |

FIRST FLOOR