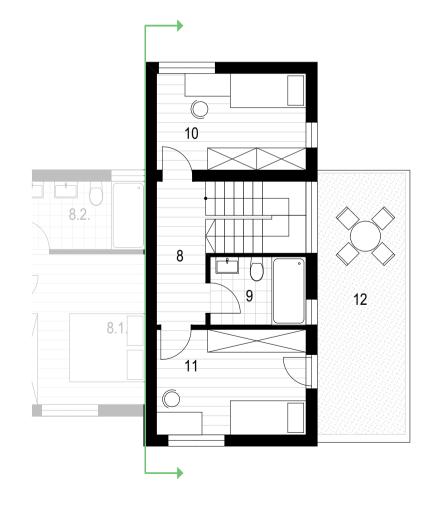

UNIT 01

NET INTERNAL AREA: 102,7 m<sup>2</sup>
EXTERNAL AREA: terase 23,4 m<sup>2</sup>
garden cca 90 m<sup>2</sup> - 205 m<sup>2</sup>

2 parking spaces swimming pool 24 m<sup>2</sup>

| 5    | bath           | 5.26    |
|------|----------------|---------|
| 6    | bedroom 1      | 14.75   |
| 6    | hall           | 6.69    |
| 7    | bedroom 2      | 15.73   |
| 8.1. | master bedroom | 13.73   |
| 8.2. | master bath    | 6.21    |
|      |                | 62 37 m |

FIRST FLOOR

| 8  | hall      | 4.93    |
|----|-----------|---------|
| 9  | bath      | 4.55    |
| 10 | bedroom 1 | 10.07   |
| 11 | bedroom 2 | 11.03   |
|    |           | 30.58 m |

GROUND FLOOR FIRST FLOOR