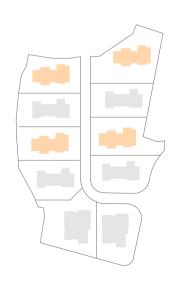

# **UNIT COUNT**

# nearest beach 2km

**MASTERPLAN** 

TYPOLOGY A
2 UNIT BUILDINGS
2 duplex units each
with swimming pool
and first floor balcony

TYPOLOGY B
2 UNIT BUILDINGS
2 duplex units each
with swimming pool
and first floor balcony

TYPOLOGY C
2 UNIT BUILDINGS
2 ground floor units

each with swimming pool

| UNIT N°                                                                                                                                        | NET AREA                                                                                                                                                                                                                                                                                                                                     | GARDEN                                                                                                                                                                                                                                                                                                                              | BALCONY                                                                                                                                                                                                                                                               |
|------------------------------------------------------------------------------------------------------------------------------------------------|----------------------------------------------------------------------------------------------------------------------------------------------------------------------------------------------------------------------------------------------------------------------------------------------------------------------------------------------|-------------------------------------------------------------------------------------------------------------------------------------------------------------------------------------------------------------------------------------------------------------------------------------------------------------------------------------|-----------------------------------------------------------------------------------------------------------------------------------------------------------------------------------------------------------------------------------------------------------------------|
| Unit 1 Unit 2 Unit 3 Unit 4 Unit 5 Unit 6 Unit 7 Unit 8 Unit 9 Unit 10 Unit 11 Unit 12 Unit 13 Unit 14 Unit 15 Unit 15 Unit 15 Unit 16 Unit 17 | 121,7 m <sup>2</sup> 101,7 m <sup>2</sup> 93,3 m <sup>2</sup> 93,3 m <sup>2</sup> 93,3 m <sup>2</sup> 121,7 m <sup>2</sup> 101,7 m <sup>2</sup> 101,7 m <sup>2</sup> 121,7 m <sup>2</sup> 121,7 m <sup>2</sup> | 189,0 m <sup>2</sup> 80,5 m <sup>2</sup> 198,5 m <sup>2</sup> 77,5 m <sup>2</sup> 206 m <sup>2</sup> 79 m <sup>2</sup> 180 m <sup>2</sup> 76,5 m <sup>2</sup> 167,0 m <sup>2</sup> 89,5 m <sup>2</sup> 117,0 m <sup>2</sup> 109,0 m <sup>2</sup> 205,5 m <sup>2</sup> 91,5 m <sup>2</sup> 252,5 m <sup>2</sup> 113,0 m <sup>2</sup> | 23,4 m <sup>2</sup> 17,3 m <sup>2</sup> 10,3 m <sup>2</sup> 16,0 m <sup>2</sup> 23,4 m <sup>2</sup> 17,3 m <sup>2</sup> 10,3 m <sup>2</sup> 16,0 m <sup>2</sup> / / / 10,3 m2 16,0 m2 23,4 m <sup>2</sup> 17,3 m <sup>2</sup> 10,3 m <sup>2</sup> 10,3 m <sup>2</sup> |
|                                                                                                                                                | 101,7 m <sup>2</sup><br>121,7 m <sup>2</sup><br>101,7 m <sup>2</sup>                                                                                                                                                                                                                                                                         |                                                                                                                                                                                                                                                                                                                                     | 23,4 m <sup>2</sup>                                                                                                                                                                                                                                                   |