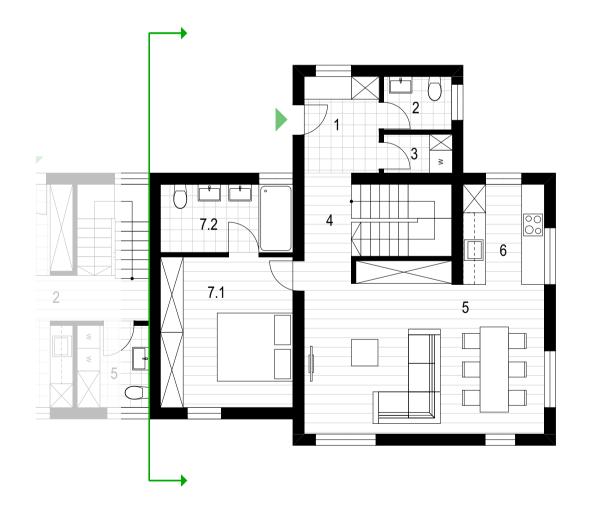

# tipology A UNIT 01

NET INTERNAL AREA: 102,7 m<sup>2</sup>
EXTERNAL AREA: terase 23,4 m<sup>2</sup>
garden cca 90 m<sup>2</sup> - 205 m<sup>2</sup>

2 parking spaces swimming pool 24 m<sup>2</sup>

| =1 | entrance    | 5.97     |
|----|-------------|----------|
| 2  | hall        | 10.34    |
| 3  | family room | 32.57    |
| 4  | kitchen     | 6.36     |
| 5  | toilet      | 4.12     |
|    |             | 59.36 m² |
|    |             |          |

UNIT 01

NET INTERNAL AREA: 102,7 m<sup>2</sup>
EXTERNAL AREA: terase 23,4 m<sup>2</sup>
garden cca 90 m<sup>2</sup> - 205 m<sup>2</sup>

2 parking spaces swimming pool 24 m<sup>2</sup>

| 5    | bath           | 5.26    |
|------|----------------|---------|
| 6    | bedroom 1      | 14.75   |
| 6    | hall           | 6.69    |
| 7    | bedroom 2      | 15.73   |
| 8.1. | master bedroom | 13.73   |
| 8.2. | master bath    | 6.21    |
|      |                | 62 37 m |

FIRST FLOOR

# **UNIT 02**

NET INTERNAL AREA: 101,7 m<sup>2</sup> EXTERNAL AREA: terase 17,3 m<sup>2</sup>

garden cca 80 m<sup>2</sup> - 250 m<sup>2</sup>

2 parking spaces swimming pool 24 m<sup>2</sup>

| 1   | entrance       | 5.15    |
|-----|----------------|---------|
| 2   | toilet         | 2.48    |
| 3   | utility        | 1.80    |
| 4   | hall           | 8.25    |
| 5   | family room    | 27.55   |
| 6   | kitchen        | 5.69    |
| 7.1 | master bedroom | 13.94   |
| 7.2 | master bath    | 6.31    |
|     |                | 71.17 m |
|     |                |         |

| 8  | hall      | 4.93    |
|----|-----------|---------|
| 9  | bath      | 4.55    |
| 10 | bedroom 1 | 10.07   |
| 11 | bedroom 2 | 11.03   |
|    |           | 30.58 m |

GROUND FLOOR FIRST FLOOR