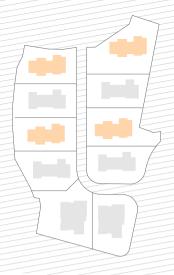

The development consists of 16 duplex apartments set in 8 beautifully designed villas and 4 ground floor apartments in 2 urban villas. Altogether, this is 20 separate and private units set in 10 modern and urban villas.

First row villas, closest to the sea, consist of two semidetached houses each with its own garden and swimming pool.

The second and third row villas consist of 2 duplex apartments, each with garden, swimming pool and balonies on first floor.

# **UNIT COUNT**

# nearest beach 2km

**MASTERPLAN** 

TYPOLOGY A
2 UNIT BUILDINGS
2 duplex units each
with swimming pool
and first floor balcony

TYPOLOGY B
2 UNIT BUILDINGS
2 duplex units each
with swimming pool
and first floor balcony

TYPOLOGY C
2 UNIT BUILDINGS
2 ground floor units

each with swimming pool

| UNIT N°                                                                                                                                        | NET AREA                                                                                                                                                                                                                                                                                                                                     | GARDEN                                                                                                                                                                                                                                                                                                                              | BALCONY                                                                                                                                                                                                                                                               |
|------------------------------------------------------------------------------------------------------------------------------------------------|----------------------------------------------------------------------------------------------------------------------------------------------------------------------------------------------------------------------------------------------------------------------------------------------------------------------------------------------|-------------------------------------------------------------------------------------------------------------------------------------------------------------------------------------------------------------------------------------------------------------------------------------------------------------------------------------|-----------------------------------------------------------------------------------------------------------------------------------------------------------------------------------------------------------------------------------------------------------------------|
| Unit 1 Unit 2 Unit 3 Unit 4 Unit 5 Unit 6 Unit 7 Unit 8 Unit 9 Unit 10 Unit 11 Unit 12 Unit 13 Unit 14 Unit 15 Unit 15 Unit 15 Unit 16 Unit 17 | 121,7 m <sup>2</sup> 101,7 m <sup>2</sup> 93,3 m <sup>2</sup> 93,3 m <sup>2</sup> 93,3 m <sup>2</sup> 121,7 m <sup>2</sup> 101,7 m <sup>2</sup> 101,7 m <sup>2</sup> 121,7 m <sup>2</sup> 121,7 m <sup>2</sup> | 189,0 m <sup>2</sup> 80,5 m <sup>2</sup> 198,5 m <sup>2</sup> 77,5 m <sup>2</sup> 206 m <sup>2</sup> 79 m <sup>2</sup> 180 m <sup>2</sup> 76,5 m <sup>2</sup> 167,0 m <sup>2</sup> 89,5 m <sup>2</sup> 117,0 m <sup>2</sup> 109,0 m <sup>2</sup> 205,5 m <sup>2</sup> 91,5 m <sup>2</sup> 252,5 m <sup>2</sup> 113,0 m <sup>2</sup> | 23,4 m <sup>2</sup> 17,3 m <sup>2</sup> 10,3 m <sup>2</sup> 16,0 m <sup>2</sup> 23,4 m <sup>2</sup> 17,3 m <sup>2</sup> 10,3 m <sup>2</sup> 16,0 m <sup>2</sup> / / / 10,3 m2 16,0 m2 23,4 m <sup>2</sup> 17,3 m <sup>2</sup> 10,3 m <sup>2</sup> 10,3 m <sup>2</sup> |
|                                                                                                                                                | 101,7 m <sup>2</sup><br>121,7 m <sup>2</sup><br>101,7 m <sup>2</sup>                                                                                                                                                                                                                                                                         |                                                                                                                                                                                                                                                                                                                                     | 23,4 m <sup>2</sup>                                                                                                                                                                                                                                                   |