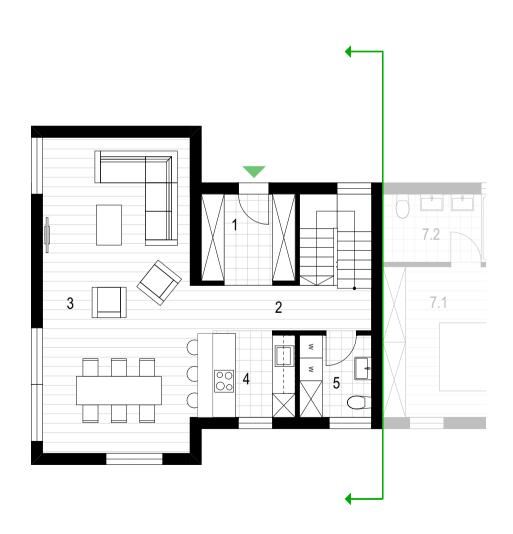

# tipology A UNIT 01

NET INTERNAL AREA: 102,7 m<sup>2</sup>
EXTERNAL AREA: terase 23,4 m<sup>2</sup>
garden cca 90 m<sup>2</sup> - 205 m<sup>2</sup>

2 parking spaces swimming pool 24 m<sup>2</sup>

| =1 | entrance    | 5.97     |
|----|-------------|----------|
| 2  | hall        | 10.34    |
| 3  | family room | 32.57    |
| 4  | kitchen     | 6.36     |
| 5  | toilet      | 4.12     |
|    |             | 59.36 m² |
|    |             |          |

UNIT 01

NET INTERNAL AREA: 102,7 m<sup>2</sup>
EXTERNAL AREA: terase 23,4 m<sup>2</sup>
garden cca 90 m<sup>2</sup> - 205 m<sup>2</sup>

2 parking spaces swimming pool 24 m<sup>2</sup>

| 5    | bath           | 5.26    |
|------|----------------|---------|
| 6    | bedroom 1      | 14.75   |
| 6    | hall           | 6.69    |
| 7    | bedroom 2      | 15.73   |
| 8.1. | master bedroom | 13.73   |
| 8.2. | master bath    | 6.21    |
|      |                | 62 37 m |

FIRST FLOOR