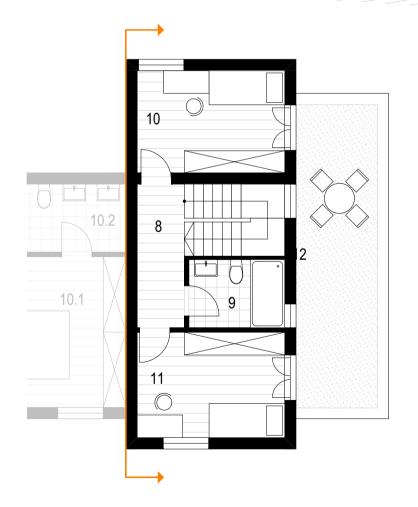

# **UNIT 02**

NET INTERNAL AREA: 101,7 m<sup>2</sup> EXTERNAL AREA: terase 17,3 m<sup>2</sup>

garden cca 80 m<sup>2</sup> - 250 m<sup>2</sup>

2 parking spaces swimming pool 24 m<sup>2</sup>

| 1   | entrance       | 5.15    |
|-----|----------------|---------|
| 2   | toilet         | 2.48    |
| 3   | utility        | 1.80    |
| 4   | hall           | 8.25    |
| 5   | family room    | 27.55   |
| 6   | kitchen        | 5.69    |
| 7.1 | master bedroom | 13.94   |
| 7.2 | master bath    | 6.31    |
|     |                | 71.17 m |
|     |                |         |

| 8  | hall      | 4.93    |
|----|-----------|---------|
| 9  | bath      | 4.55    |
| 10 | bedroom 1 | 10.07   |
| 11 | bedroom 2 | 11.03   |
|    |           | 30.58 m |

GROUND FLOOR FIRST FLOOR

GROUND FLOOR

FIRST FLOOR