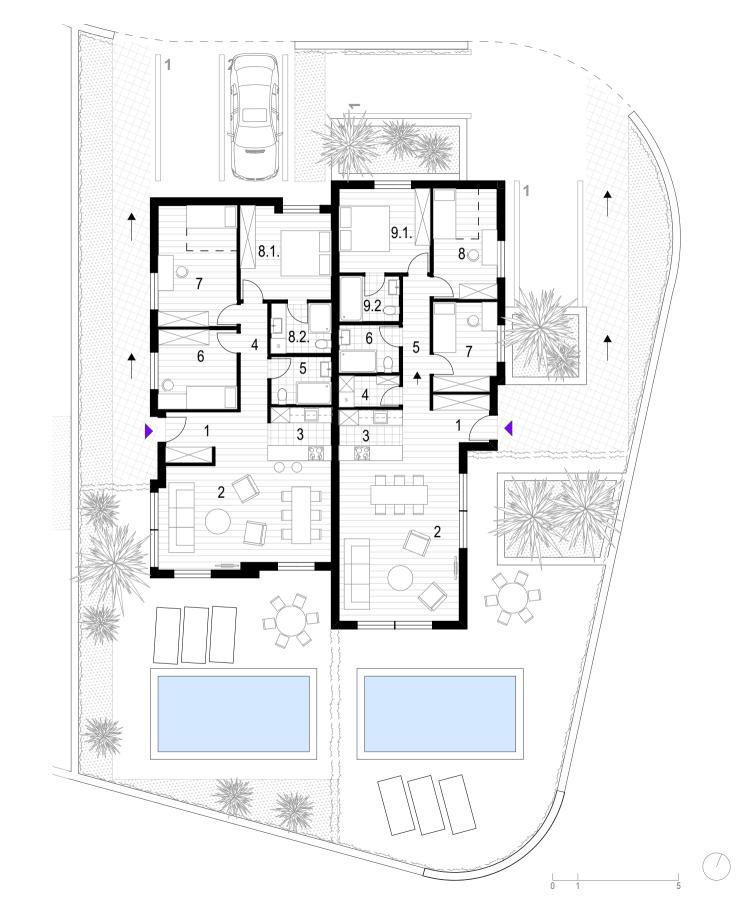

# typology C

2 BUILDINGS
2 ground floor units each with swimming pool

**UNIT 01 / UNIT 02** 

# tipology C

# UNIT 01

NET INTERNAL AREA: 93,3 m<sup>2</sup>
EXTERNAL AREA: garden cca 100 - 205 m<sup>2</sup>

2 parking spaces swimming pool 24 m<sup>2</sup>

| 1    | entrance    | 5.99    |
|------|-------------|---------|
| 2    | family room | 30.59   |
| 3    | kitchen     | 4.79    |
| 4    | hall        | 4.74    |
| 5    | bath        | 4.58    |
| 6    | bedroom 1   | 9.89    |
| 7    | bedroom 2   | 15.07   |
| 8.1. | master room | 12.90   |
| 8.2. | master bath | 4.80    |
|      |             | 93.35 m |

# **UNIT 02**

NET INTERNAL AREA: 93,3 m<sup>2</sup>
EXTERNAL AREA: garden cca 90 - 115 m<sup>2</sup>

2 parking spaces swimming pool 24 m<sup>2</sup>

| 1    | entrance       | 5.92    |
|------|----------------|---------|
| 2    | family room    | 31.88   |
| 3    | kitchen        | 5.31    |
| 4    | utility        | 2.90    |
| 5    | hall           | 5.82    |
| 6    | bath           | 4.80    |
| 7    | bedroom 1      | 8.83    |
| 8    | bedroom 2      | 11.12   |
| 9.1. | master bedroom | 12.13   |
| 9.2. | master bath    | 4.35    |
|      |                | 93.06 m |

GROUND FLOOR