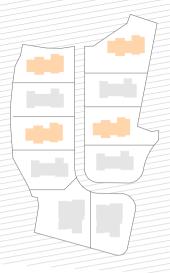

The development consists of 16 duplex apartments set in 8 beautifully designed villas and 4 ground floor apartments in 2 urban villas. Altogether, this is 20 separate and private units set in 10 modern and urban villas.

First row villas, closest to the sea, consist of two semidetached houses each with its own garden and swimming pool.

The second and third row villas consist of 2 duplex apartments, each with garden, swimming pool and balonies on first floor.

# **UNIT COUNT**

# nearest beach 2km

**MASTERPLAN** 

TYPOLOGY A
2 UNIT BUILDINGS
2 duplex units each
with swimming pool
and first floor balcony

TYPOLOGY B
2 UNIT BUILDINGS
2 duplex units each
with swimming pool
and first floor balcony

TYPOLOGY C
2 UNIT BUILDINGS
2 ground floor units

each with swimming pool

| UNIT N°                                                                                                                                        | NET AREA                                                                                                                                                                                                                                                                                                                                     | GARDEN                                                                                                                                                                                                                                                                                                                              | BALCONY                                                                                                                                                                                                                                                               |
|------------------------------------------------------------------------------------------------------------------------------------------------|----------------------------------------------------------------------------------------------------------------------------------------------------------------------------------------------------------------------------------------------------------------------------------------------------------------------------------------------|-------------------------------------------------------------------------------------------------------------------------------------------------------------------------------------------------------------------------------------------------------------------------------------------------------------------------------------|-----------------------------------------------------------------------------------------------------------------------------------------------------------------------------------------------------------------------------------------------------------------------|
| Unit 1 Unit 2 Unit 3 Unit 4 Unit 5 Unit 6 Unit 7 Unit 8 Unit 9 Unit 10 Unit 11 Unit 12 Unit 13 Unit 14 Unit 15 Unit 15 Unit 15 Unit 16 Unit 17 | 121,7 m <sup>2</sup> 101,7 m <sup>2</sup> 93,3 m <sup>2</sup> 93,3 m <sup>2</sup> 93,3 m <sup>2</sup> 121,7 m <sup>2</sup> 101,7 m <sup>2</sup> 101,7 m <sup>2</sup> 121,7 m <sup>2</sup> 121,7 m <sup>2</sup> | 189,0 m <sup>2</sup> 80,5 m <sup>2</sup> 198,5 m <sup>2</sup> 77,5 m <sup>2</sup> 206 m <sup>2</sup> 79 m <sup>2</sup> 180 m <sup>2</sup> 76,5 m <sup>2</sup> 167,0 m <sup>2</sup> 89,5 m <sup>2</sup> 117,0 m <sup>2</sup> 109,0 m <sup>2</sup> 205,5 m <sup>2</sup> 91,5 m <sup>2</sup> 252,5 m <sup>2</sup> 113,0 m <sup>2</sup> | 23,4 m <sup>2</sup> 17,3 m <sup>2</sup> 10,3 m <sup>2</sup> 16,0 m <sup>2</sup> 23,4 m <sup>2</sup> 17,3 m <sup>2</sup> 10,3 m <sup>2</sup> 16,0 m <sup>2</sup> / / / 10,3 m2 16,0 m2 23,4 m <sup>2</sup> 17,3 m <sup>2</sup> 10,3 m <sup>2</sup> 10,3 m <sup>2</sup> |
|                                                                                                                                                | 101,7 m <sup>2</sup><br>121,7 m <sup>2</sup><br>101,7 m <sup>2</sup>                                                                                                                                                                                                                                                                         |                                                                                                                                                                                                                                                                                                                                     | 23,4 m <sup>2</sup>                                                                                                                                                                                                                                                   |