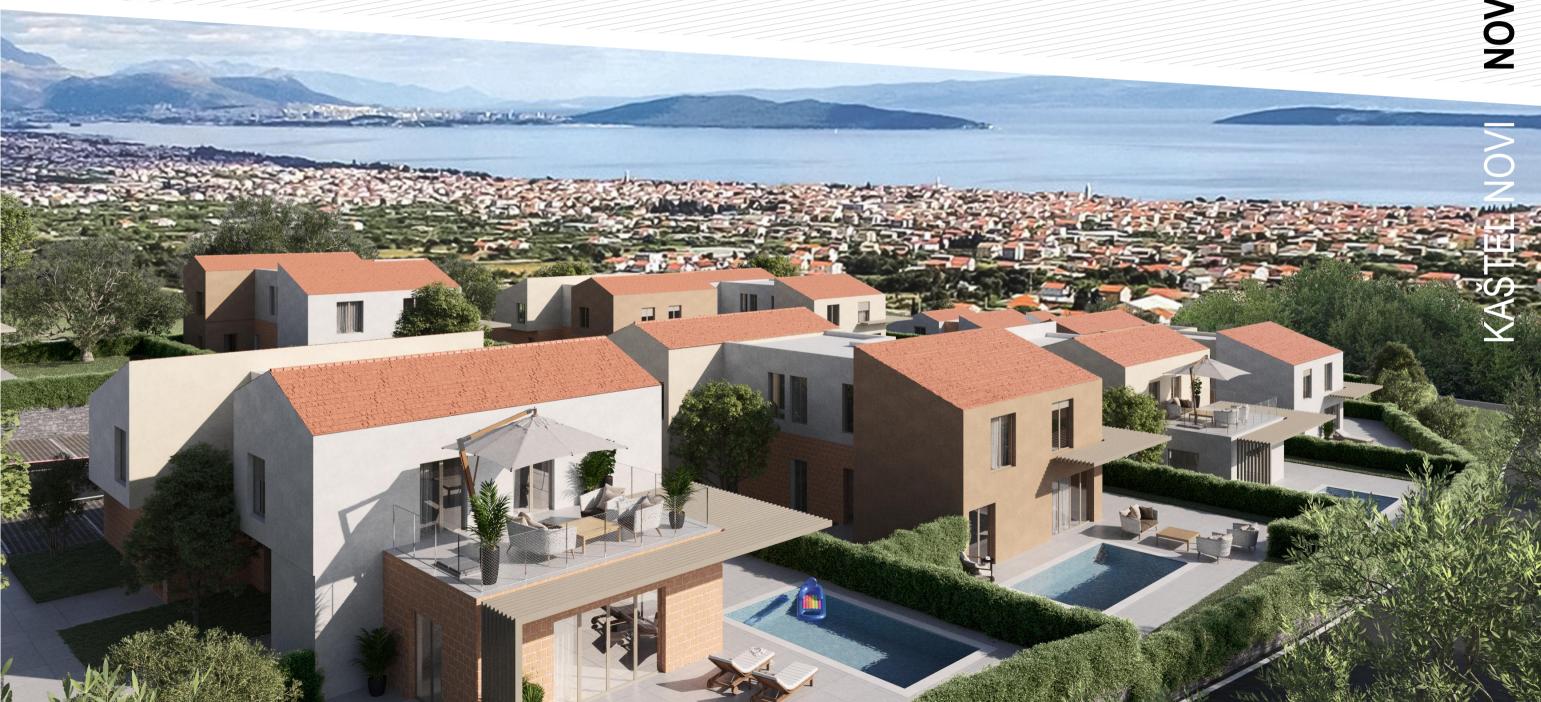

NOVI HOME

Situated in a peaceful and natural part of Kaštel Novi overlooking the beautiful sea bay, this carefully chosen plot for Novi Home is just a few minutes away from the city center. The elevation of the plot assures the undistracted sea view for the Novi Home dwellers for many years to come. The extraordinary view from the property and new living and ecological standards set the Novi Home apart from other developments available in Kaštel Novi. Furthermore, the natural environment, architectural concept and functionality, amenities such as private balconies and swimming pools guarantee a new living standard and relaxation to the residents of Novi home.

The development consists of 16 duplex apartments set in 8 beautifully designed villas and 4 ground floor apartments in 2 urban villas. Altogether, this is 20 separate and private units set in 10 modern and urban villas.

First row villas, closest to the sea, consist of two semidetached houses each with its own garden and swimming pool.

The second and third row villas consist of 2 duplex apartments, each with garden, swimming pool and balonies on first floor.