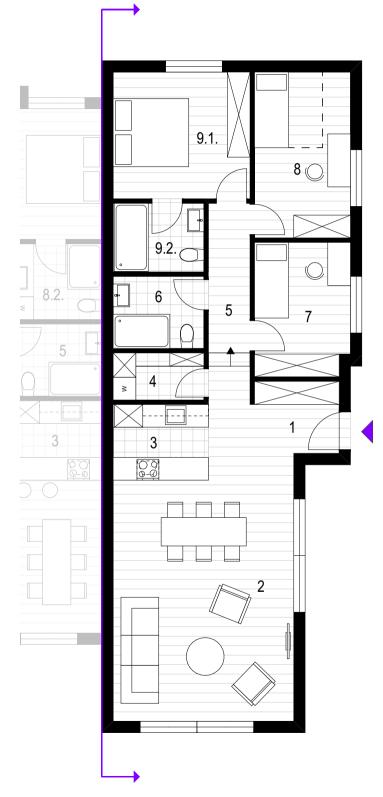

# **UNIT 02**

NET INTERNAL AREA: 101,7 m<sup>2</sup> EXTERNAL AREA: terase 17,3 m<sup>2</sup>

garden cca 80 m<sup>2</sup> - 250 m<sup>2</sup>

2 parking spaces swimming pool 24 m<sup>2</sup>

| 1   | entrance       | 5.15    |
|-----|----------------|---------|
| 2   | toilet         | 2.48    |
| 3   | utility        | 1.80    |
| 4   | hall           | 8.25    |
| 5   | family room    | 27.55   |
| 6   | kitchen        | 5.69    |
| 7.1 | master bedroom | 13.94   |
| 7.2 | master bath    | 6.31    |
|     |                | 71.17 m |
|     |                |         |

| 8  | hall      | 4.93    |
|----|-----------|---------|
| 9  | bath      | 4.55    |
| 10 | bedroom 1 | 10.07   |
| 11 | bedroom 2 | 11.03   |
|    |           | 30.58 m |

GROUND FLOOR FIRST FLOOR