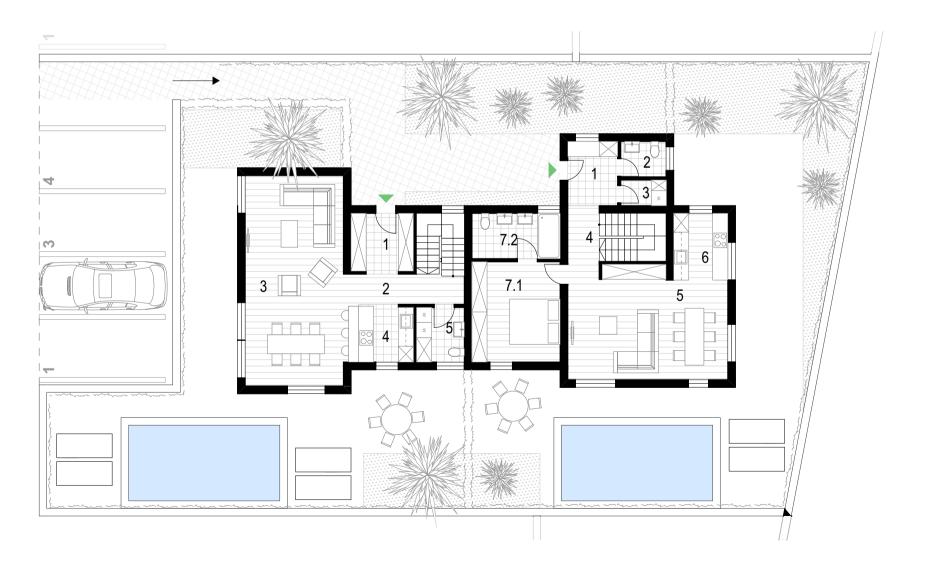

# tipology A UNIT 01

NET INTERNAL AREA: 102,7 m<sup>2</sup>
EXTERNAL AREA: terase 23,4 m<sup>2</sup>
garden cca 90 m<sup>2</sup> - 205 m<sup>2</sup>

2 parking spaces swimming pool 24 m<sup>2</sup>

| =1 | entrance    | 5.97     |
|----|-------------|----------|
| 2  | hall        | 10.34    |
| 3  | family room | 32.57    |
| 4  | kitchen     | 6.36     |
| 5  | toilet      | 4.12     |
|    |             | 59.36 m² |
|    |             |          |

UNIT 01

NET INTERNAL AREA: 102,7 m<sup>2</sup>
EXTERNAL AREA: terase 23,4 m<sup>2</sup>
garden cca 90 m<sup>2</sup> - 205 m<sup>2</sup>

2 parking spaces swimming pool 24 m<sup>2</sup>

| 5    | bath           | 5.26    |
|------|----------------|---------|
| 6    | bedroom 1      | 14.75   |
| 6    | hall           | 6.69    |
| 7    | bedroom 2      | 15.73   |
| 8.1. | master bedroom | 13.73   |
| 8.2. | master bath    | 6.21    |
|      |                | 62 37 m |

FIRST FLOOR