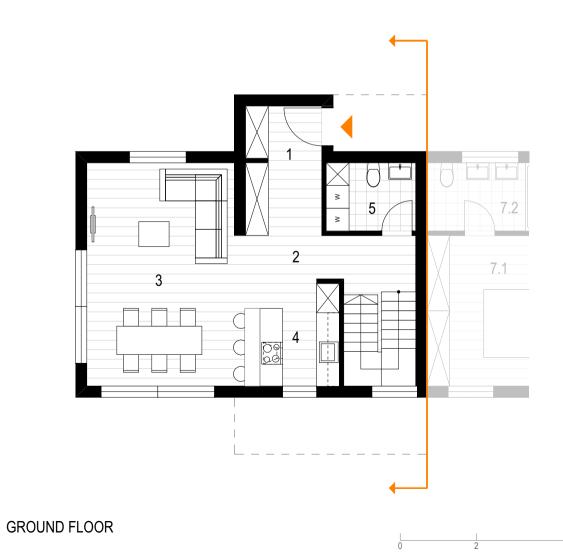

# tipology A UNIT 01

NET INTERNAL AREA: 102,7 m<sup>2</sup>
EXTERNAL AREA: terase 23,4 m<sup>2</sup>
garden cca 90 m<sup>2</sup> - 205 m<sup>2</sup>

2 parking spaces swimming pool 24 m<sup>2</sup>

| =1 | entrance    | 5.97     |
|----|-------------|----------|
| 2  | hall        | 10.34    |
| 3  | family room | 32.57    |
| 4  | kitchen     | 6.36     |
| 5  | toilet      | 4.12     |
|    |             | 59.36 m² |
|    |             |          |

UNIT 01

NET INTERNAL AREA: 102,7 m<sup>2</sup>
EXTERNAL AREA: terase 23,4 m<sup>2</sup>
garden cca 90 m<sup>2</sup> - 205 m<sup>2</sup>

2 parking spaces swimming pool 24 m<sup>2</sup>

| 5    | bath           | 5.26    |
|------|----------------|---------|
| 6    | bedroom 1      | 14.75   |
| 6    | hall           | 6.69    |
| 7    | bedroom 2      | 15.73   |
| 8.1. | master bedroom | 13.73   |
| 8.2. | master bath    | 6.21    |
|      |                | 62 37 m |

FIRST FLOOR