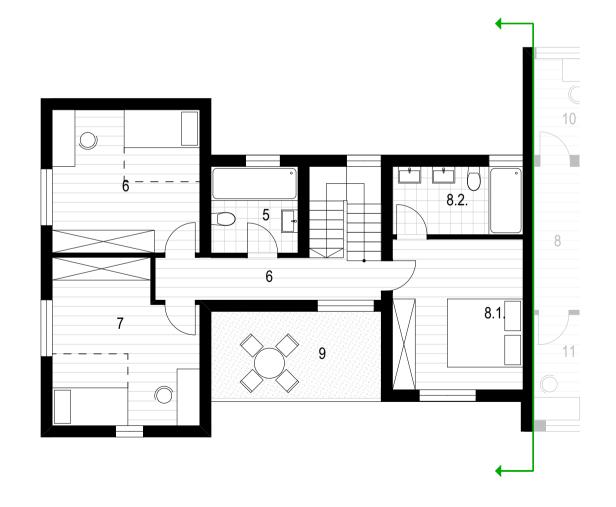

UNIT 01

NET INTERNAL AREA: 102,7 m<sup>2</sup>
EXTERNAL AREA: terase 23,4 m<sup>2</sup>
garden cca 90 m<sup>2</sup> - 205 m<sup>2</sup>

2 parking spaces swimming pool 24 m<sup>2</sup>

| 5    | bath           | 5.26    |
|------|----------------|---------|
| 6    | bedroom 1      | 14.75   |
| 6    | hall           | 6.69    |
| 7    | bedroom 2      | 15.73   |
| 8.1. | master bedroom | 13.73   |
| 8.2. | master bath    | 6.21    |
|      |                | 62 37 m |

FIRST FLOOR

| 8  | hall      | 4.93    |
|----|-----------|---------|
| 9  | bath      | 4.55    |
| 10 | bedroom 1 | 10.07   |
| 11 | bedroom 2 | 11.03   |
|    |           | 30.58 m |

GROUND FLOOR FIRST FLOOR