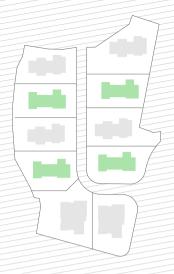

The development consists of 16 duplex apartments set in 8 beautifully designed villas and 4 ground floor apartments in 2 urban villas. Altogether, this is 20 separate and private units set in 10 modern and urban villas.

First row villas, closest to the sea, consist of two semidetached houses each with its own garden and swimming pool.

The second and third row villas consist of 2 duplex apartments, each with garden, swimming pool and balonies on first floor.

# nearest beach 2km

**MASTERPLAN** 

TYPOLOGY A
2 UNIT BUILDINGS
2 duplex units each
with swimming pool
and first floor balcony

TYPOLOGY B
2 UNIT BUILDINGS
2 duplex units each
with swimming pool
and first floor balcony

TYPOLOGY C
2 UNIT BUILDINGS
2 ground floor units

each with swimming pool

| UNIT N°                                                                                                                                        | NET AREA                                                                                                                                                                                                                                                                                                                                     | GARDEN                                                                                                                                                                                                                                                                                                                              | BALCONY                                                                                                                                                                                                                                                               |
|------------------------------------------------------------------------------------------------------------------------------------------------|----------------------------------------------------------------------------------------------------------------------------------------------------------------------------------------------------------------------------------------------------------------------------------------------------------------------------------------------|-------------------------------------------------------------------------------------------------------------------------------------------------------------------------------------------------------------------------------------------------------------------------------------------------------------------------------------|-----------------------------------------------------------------------------------------------------------------------------------------------------------------------------------------------------------------------------------------------------------------------|
| Unit 1 Unit 2 Unit 3 Unit 4 Unit 5 Unit 6 Unit 7 Unit 8 Unit 9 Unit 10 Unit 11 Unit 12 Unit 13 Unit 14 Unit 15 Unit 15 Unit 15 Unit 16 Unit 17 | 121,7 m <sup>2</sup> 101,7 m <sup>2</sup> 93,3 m <sup>2</sup> 93,3 m <sup>2</sup> 93,3 m <sup>2</sup> 121,7 m <sup>2</sup> 101,7 m <sup>2</sup> 101,7 m <sup>2</sup> 121,7 m <sup>2</sup> 121,7 m <sup>2</sup> | 189,0 m <sup>2</sup> 80,5 m <sup>2</sup> 198,5 m <sup>2</sup> 77,5 m <sup>2</sup> 206 m <sup>2</sup> 79 m <sup>2</sup> 180 m <sup>2</sup> 76,5 m <sup>2</sup> 167,0 m <sup>2</sup> 89,5 m <sup>2</sup> 117,0 m <sup>2</sup> 109,0 m <sup>2</sup> 205,5 m <sup>2</sup> 91,5 m <sup>2</sup> 252,5 m <sup>2</sup> 113,0 m <sup>2</sup> | 23,4 m <sup>2</sup> 17,3 m <sup>2</sup> 10,3 m <sup>2</sup> 16,0 m <sup>2</sup> 23,4 m <sup>2</sup> 17,3 m <sup>2</sup> 10,3 m <sup>2</sup> 16,0 m <sup>2</sup> / / / 10,3 m2 16,0 m2 23,4 m <sup>2</sup> 17,3 m <sup>2</sup> 10,3 m <sup>2</sup> 10,3 m <sup>2</sup> |
|                                                                                                                                                | 101,7 m <sup>2</sup><br>121,7 m <sup>2</sup><br>101,7 m <sup>2</sup>                                                                                                                                                                                                                                                                         |                                                                                                                                                                                                                                                                                                                                     | 23,4 m <sup>2</sup>                                                                                                                                                                                                                                                   |

#### 4 BUILDINGS

2 duplex units each with swimming pool and first floor balcony

# typology C

2 BUILDINGS
2 ground floor units each with swimming pool

**UNIT 01 / UNIT 02** 