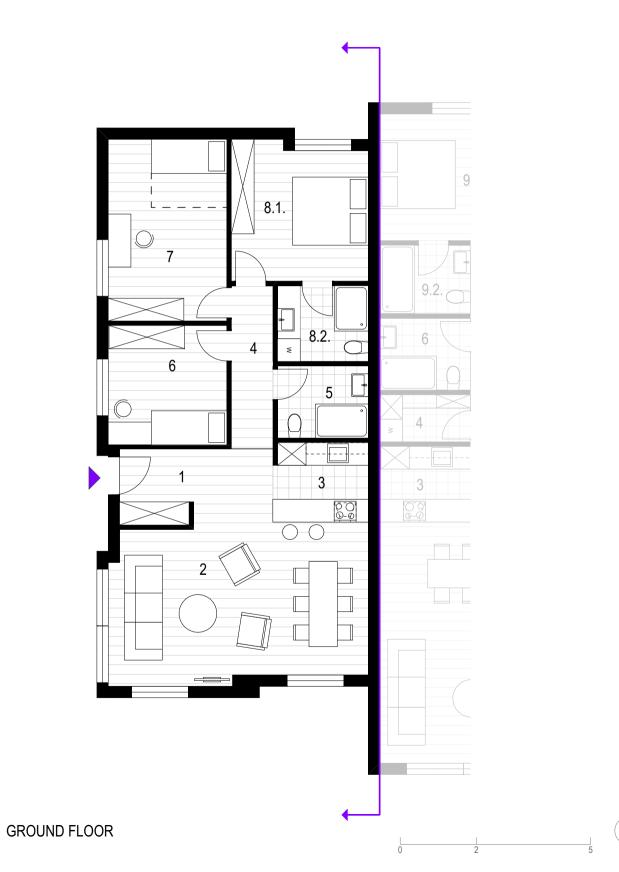

# tipology A UNIT 01

NET INTERNAL AREA: 102,7 m<sup>2</sup>
EXTERNAL AREA: terase 23,4 m<sup>2</sup>
garden cca 90 m<sup>2</sup> - 205 m<sup>2</sup>

2 parking spaces swimming pool 24 m<sup>2</sup>

| =1 | entrance    | 5.97     |
|----|-------------|----------|
| 2  | hall        | 10.34    |
| 3  | family room | 32.57    |
| 4  | kitchen     | 6.36     |
| 5  | toilet      | 4.12     |
|    |             | 59.36 m² |
|    |             |          |

UNIT 01

NET INTERNAL AREA: 102,7 m<sup>2</sup>
EXTERNAL AREA: terase 23,4 m<sup>2</sup>
garden cca 90 m<sup>2</sup> - 205 m<sup>2</sup>

2 parking spaces swimming pool 24 m<sup>2</sup>

| 5    | bath           | 5.26    |
|------|----------------|---------|
| 6    | bedroom 1      | 14.75   |
| 6    | hall           | 6.69    |
| 7    | bedroom 2      | 15.73   |
| 8.1. | master bedroom | 13.73   |
| 8.2. | master bath    | 6.21    |
|      |                | 62 37 m |

FIRST FLOOR