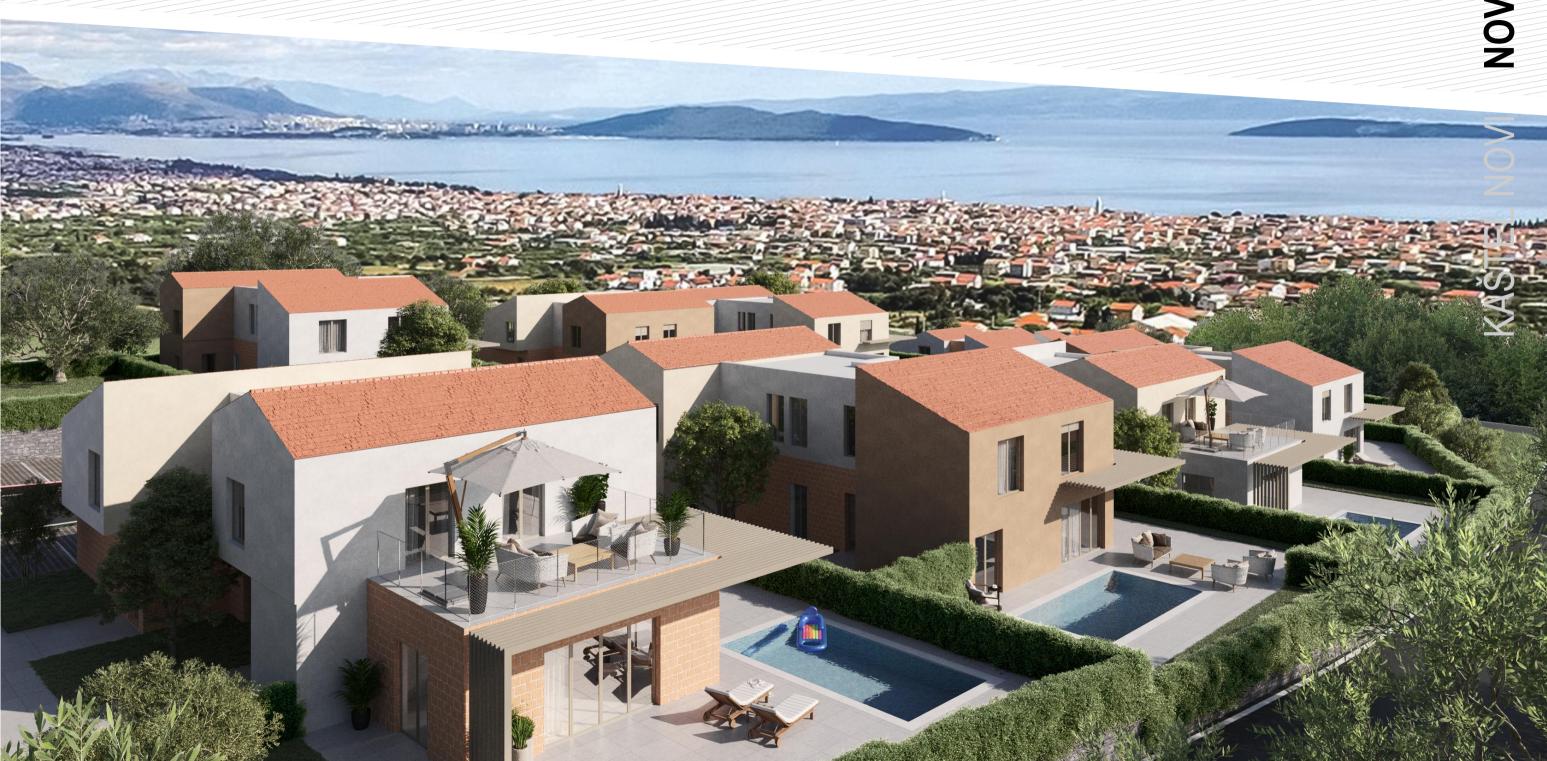

NOVI HOME

Situated in a peaceful and natural part of Kaštel Novi overlooking the beautiful sea bay, this carefully chosen plot for Novi Home is just a few minutes away from the city center. The elevation of the plot assures the undistracted sea view for the Novi Home dwellers for many years to come. The extraordinary view from the property and new living and ecological standards set the Novi Home apart from other developments available in Kaštel Novi. Furthermore, the natural environment, architectural concept and functionality, amenities such as private balconies and swimming pools guarantee a new living standard and relaxation to the residents of Novi home.

The development consists of 16 duplex apartments set in 8 beautifully designed villas and 4 ground floor apartments in 2 urban villas. Altogether, this is 20 separate and private units set in 10 modern and urban villas.

First row villas, closest to the sea, consist of two semidetached houses each with its own garden and swimming pool.

The second and third row villas consist of 2 duplex apartments, each with garden, swimming pool and balonies on first floor.