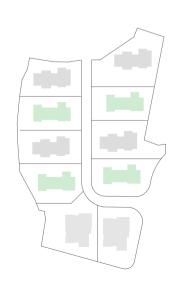

# **UNIT COUNT**

# nearest beach 2km

**MASTERPLAN** 

TYPOLOGY A
2 UNIT BUILDINGS
2 duplex units each
with swimming pool
and first floor balcony

TYPOLOGY B
2 UNIT BUILDINGS
2 duplex units each
with swimming pool
and first floor balcony

TYPOLOGY C
2 UNIT BUILDINGS
2 ground floor units

each with swimming pool

| UNIT N°                                                                                                                                        | NET AREA                                                                                                                                                                                                                                                                                                                                     | GARDEN                                                                                                                                                                                                                                                                                                                              | BALCONY                                                                                                                                                                                                                                                               |
|------------------------------------------------------------------------------------------------------------------------------------------------|----------------------------------------------------------------------------------------------------------------------------------------------------------------------------------------------------------------------------------------------------------------------------------------------------------------------------------------------|-------------------------------------------------------------------------------------------------------------------------------------------------------------------------------------------------------------------------------------------------------------------------------------------------------------------------------------|-----------------------------------------------------------------------------------------------------------------------------------------------------------------------------------------------------------------------------------------------------------------------|
| Unit 1 Unit 2 Unit 3 Unit 4 Unit 5 Unit 6 Unit 7 Unit 8 Unit 9 Unit 10 Unit 11 Unit 12 Unit 13 Unit 14 Unit 15 Unit 15 Unit 15 Unit 16 Unit 17 | 121,7 m <sup>2</sup> 101,7 m <sup>2</sup> 93,3 m <sup>2</sup> 93,3 m <sup>2</sup> 93,3 m <sup>2</sup> 121,7 m <sup>2</sup> 101,7 m <sup>2</sup> 101,7 m <sup>2</sup> 121,7 m <sup>2</sup> 121,7 m <sup>2</sup> | 189,0 m <sup>2</sup> 80,5 m <sup>2</sup> 198,5 m <sup>2</sup> 77,5 m <sup>2</sup> 206 m <sup>2</sup> 79 m <sup>2</sup> 180 m <sup>2</sup> 76,5 m <sup>2</sup> 167,0 m <sup>2</sup> 89,5 m <sup>2</sup> 117,0 m <sup>2</sup> 109,0 m <sup>2</sup> 205,5 m <sup>2</sup> 91,5 m <sup>2</sup> 252,5 m <sup>2</sup> 113,0 m <sup>2</sup> | 23,4 m <sup>2</sup> 17,3 m <sup>2</sup> 10,3 m <sup>2</sup> 16,0 m <sup>2</sup> 23,4 m <sup>2</sup> 17,3 m <sup>2</sup> 10,3 m <sup>2</sup> 16,0 m <sup>2</sup> / / / 10,3 m2 16,0 m2 23,4 m <sup>2</sup> 17,3 m <sup>2</sup> 10,3 m <sup>2</sup> 10,3 m <sup>2</sup> |
|                                                                                                                                                | 101,7 m <sup>2</sup><br>121,7 m <sup>2</sup><br>101,7 m <sup>2</sup>                                                                                                                                                                                                                                                                         |                                                                                                                                                                                                                                                                                                                                     | 23,4 m <sup>2</sup>                                                                                                                                                                                                                                                   |