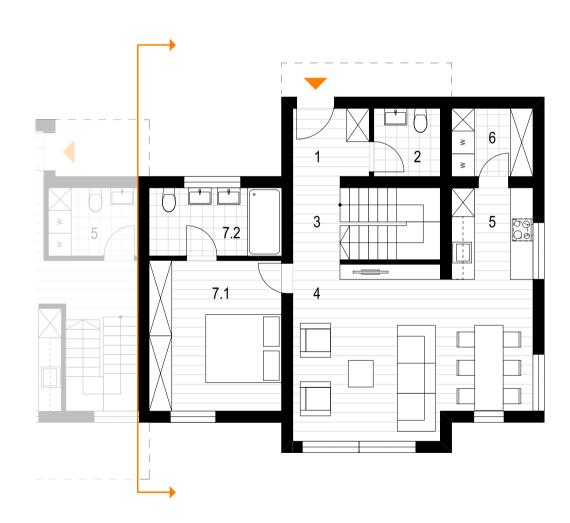

# tipology A UNIT 01

NET INTERNAL AREA: 102,7 m<sup>2</sup>
EXTERNAL AREA: terase 23,4 m<sup>2</sup>
garden cca 90 m<sup>2</sup> - 205 m<sup>2</sup>

2 parking spaces swimming pool 24 m<sup>2</sup>

| =1 | entrance    | 5.97     |
|----|-------------|----------|
| 2  | hall        | 10.34    |
| 3  | family room | 32.57    |
| 4  | kitchen     | 6.36     |
| 5  | toilet      | 4.12     |
|    |             | 59.36 m² |
|    |             |          |

UNIT 01

NET INTERNAL AREA: 102,7 m<sup>2</sup>
EXTERNAL AREA: terase 23,4 m<sup>2</sup>
garden cca 90 m<sup>2</sup> - 205 m<sup>2</sup>

2 parking spaces swimming pool 24 m<sup>2</sup>

| 5    | bath           | 5.26    |
|------|----------------|---------|
| 6    | bedroom 1      | 14.75   |
| 6    | hall           | 6.69    |
| 7    | bedroom 2      | 15.73   |
| 8.1. | master bedroom | 13.73   |
| 8.2. | master bath    | 6.21    |
|      |                | 62 37 m |

FIRST FLOOR