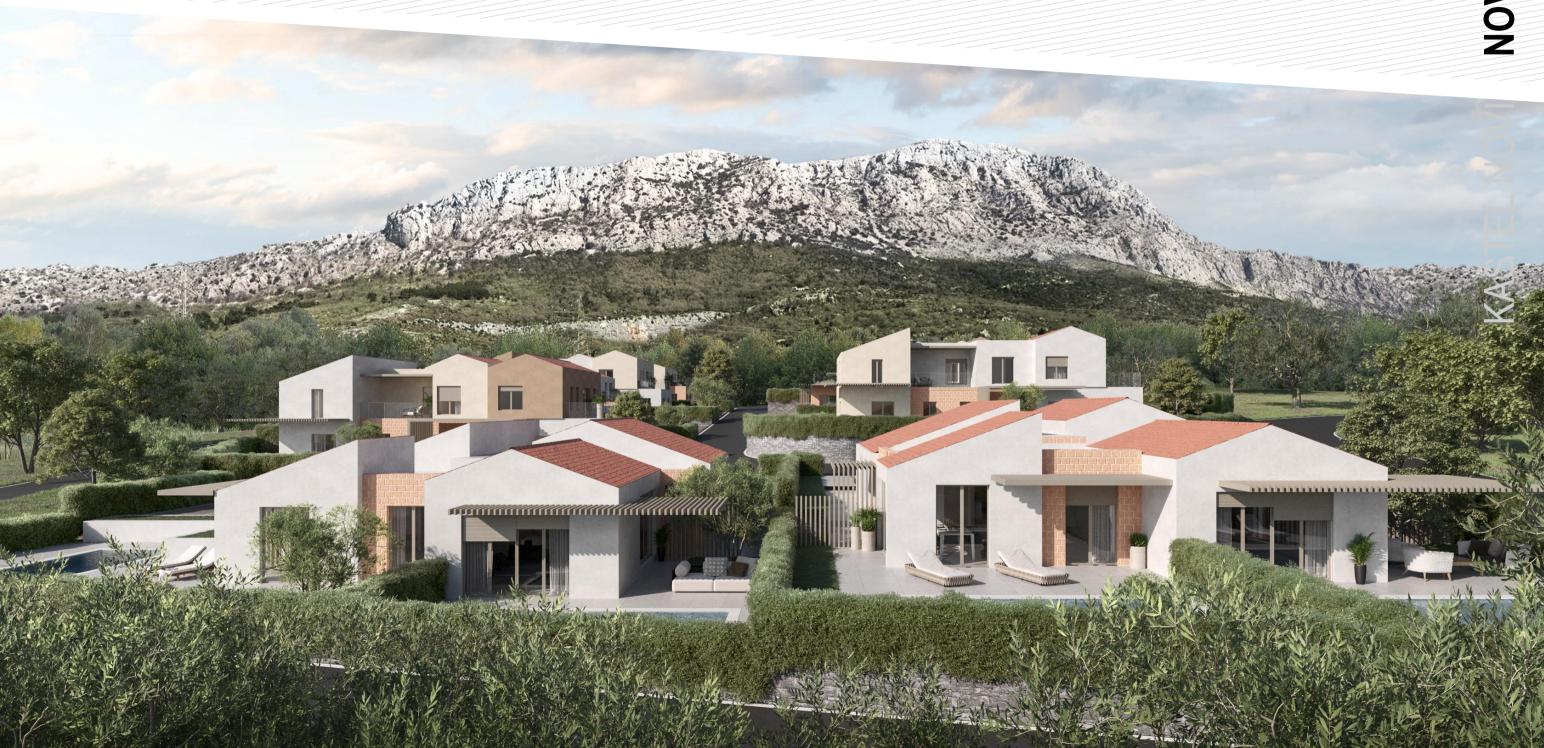

NOVI HOME

Situated in a peaceful and natural part of Kaštel Novi overlooking the beautiful sea bay, this carefully chosen plot for Novi Home is just a few minutes away from the city center. The elevation of the plot assures the undistracted sea view for the Novi Home dwellers for many years to come. The extraordinary view from the property and new living and ecological standards set the Novi Home apart from other developments available in Kaštel Novi. Furthermore, the natural environment, architectural concept and functionality, amenities such as private balconies and swimming pools guarantee a new living standard and relaxation to the residents of Novi home.

The development consists of 16 duplex apartments set in 8 beautifully designed villas and 4 ground floor apartments in 2 urban villas. Altogether, this is 20 separate and private units set in 10 modern and urban villas.

First row villas, closest to the sea, consist of two semidetached houses each with its own garden and swimming pool.

The second and third row villas consist of 2 duplex apartments, each with garden, swimming pool and balonies on first floor.