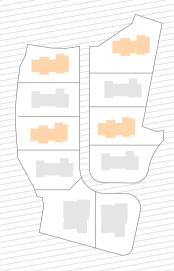

The development consists of 16 duplex apartments set in 8 beautifully designed villas and 4 ground floor apartments in 2 urban villas. Altogether, this is 20 separate and private units set in 10 modern and urban villas.

First row villas, closest to the sea, consist of two semidetached houses each with its own garden and swimming pool.

The second and third row villas consist of 2 duplex apartments, each with garden, swimming pool and balonies on first floor.

# **UNIT COUNT**

# nearest beach 2km

**MASTERPLAN** 

TYPOLOGY A
2 UNIT BUILDINGS
2 duplex units each
with swimming pool
and first floor balcony

TYPOLOGY B
2 UNIT BUILDINGS
2 duplex units each
with swimming pool
and first floor balcony

TYPOLOGY C
2 UNIT BUILDINGS
2 ground floor units

each with swimming pool

| UNIT N°                                                                                                                                        | NET AREA                                                                                                                                                                                                                                                                                                                                     | GARDEN                                                                                                                                                                                                                                                                                                                              | BALCONY                                                                                                                                                                                                                                                               |
|------------------------------------------------------------------------------------------------------------------------------------------------|----------------------------------------------------------------------------------------------------------------------------------------------------------------------------------------------------------------------------------------------------------------------------------------------------------------------------------------------|-------------------------------------------------------------------------------------------------------------------------------------------------------------------------------------------------------------------------------------------------------------------------------------------------------------------------------------|-----------------------------------------------------------------------------------------------------------------------------------------------------------------------------------------------------------------------------------------------------------------------|
| Unit 1 Unit 2 Unit 3 Unit 4 Unit 5 Unit 6 Unit 7 Unit 8 Unit 9 Unit 10 Unit 11 Unit 12 Unit 13 Unit 14 Unit 15 Unit 15 Unit 15 Unit 16 Unit 17 | 121,7 m <sup>2</sup> 101,7 m <sup>2</sup> 93,3 m <sup>2</sup> 93,3 m <sup>2</sup> 93,3 m <sup>2</sup> 121,7 m <sup>2</sup> 101,7 m <sup>2</sup> 101,7 m <sup>2</sup> 121,7 m <sup>2</sup> 121,7 m <sup>2</sup> | 189,0 m <sup>2</sup> 80,5 m <sup>2</sup> 198,5 m <sup>2</sup> 77,5 m <sup>2</sup> 206 m <sup>2</sup> 79 m <sup>2</sup> 180 m <sup>2</sup> 76,5 m <sup>2</sup> 167,0 m <sup>2</sup> 89,5 m <sup>2</sup> 117,0 m <sup>2</sup> 109,0 m <sup>2</sup> 205,5 m <sup>2</sup> 91,5 m <sup>2</sup> 252,5 m <sup>2</sup> 113,0 m <sup>2</sup> | 23,4 m <sup>2</sup> 17,3 m <sup>2</sup> 10,3 m <sup>2</sup> 16,0 m <sup>2</sup> 23,4 m <sup>2</sup> 17,3 m <sup>2</sup> 10,3 m <sup>2</sup> 16,0 m <sup>2</sup> / / / 10,3 m2 16,0 m2 23,4 m <sup>2</sup> 17,3 m <sup>2</sup> 10,3 m <sup>2</sup> 10,3 m <sup>2</sup> |
|                                                                                                                                                | 101,7 m <sup>2</sup><br>121,7 m <sup>2</sup><br>101,7 m <sup>2</sup>                                                                                                                                                                                                                                                                         |                                                                                                                                                                                                                                                                                                                                     | 23,4 m <sup>2</sup>                                                                                                                                                                                                                                                   |