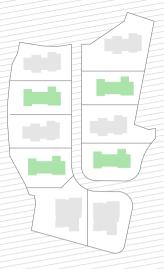

The development consists of 16 duplex apartments set in 8 beautifully designed villas and 4 ground floor apartments in 2 urban villas. Altogether, this is 20 separate and private units set in 10 modern and urban villas.

First row villas, closest to the sea, consist of two semidetached houses each with its own garden and swimming pool.

The second and third row villas consist of 2 duplex apartments, each with garden, swimming pool and balonies on first floor.

# nearest beach 2km

**MASTERPLAN** 

TYPOLOGY A
2 UNIT BUILDINGS
2 duplex units each
with swimming pool
and first floor balcony

TYPOLOGY B
2 UNIT BUILDINGS
2 duplex units each
with swimming pool
and first floor balcony

TYPOLOGY C
2 UNIT BUILDINGS
2 ground floor units

each with swimming pool

| UNIT N°                                                                                                                                        | NET AREA                                                                                                                                                                                                                                                                                                                                     | GARDEN                                                                                                                                                                                                                                                                                                                              | BALCONY                                                                                                                                                                                                                                                               |
|------------------------------------------------------------------------------------------------------------------------------------------------|----------------------------------------------------------------------------------------------------------------------------------------------------------------------------------------------------------------------------------------------------------------------------------------------------------------------------------------------|-------------------------------------------------------------------------------------------------------------------------------------------------------------------------------------------------------------------------------------------------------------------------------------------------------------------------------------|-----------------------------------------------------------------------------------------------------------------------------------------------------------------------------------------------------------------------------------------------------------------------|
| Unit 1 Unit 2 Unit 3 Unit 4 Unit 5 Unit 6 Unit 7 Unit 8 Unit 9 Unit 10 Unit 11 Unit 12 Unit 13 Unit 14 Unit 15 Unit 15 Unit 15 Unit 16 Unit 17 | 121,7 m <sup>2</sup> 101,7 m <sup>2</sup> 93,3 m <sup>2</sup> 93,3 m <sup>2</sup> 93,3 m <sup>2</sup> 121,7 m <sup>2</sup> 101,7 m <sup>2</sup> 101,7 m <sup>2</sup> 121,7 m <sup>2</sup> 121,7 m <sup>2</sup> | 189,0 m <sup>2</sup> 80,5 m <sup>2</sup> 198,5 m <sup>2</sup> 77,5 m <sup>2</sup> 206 m <sup>2</sup> 79 m <sup>2</sup> 180 m <sup>2</sup> 76,5 m <sup>2</sup> 167,0 m <sup>2</sup> 89,5 m <sup>2</sup> 117,0 m <sup>2</sup> 109,0 m <sup>2</sup> 205,5 m <sup>2</sup> 91,5 m <sup>2</sup> 252,5 m <sup>2</sup> 113,0 m <sup>2</sup> | 23,4 m <sup>2</sup> 17,3 m <sup>2</sup> 10,3 m <sup>2</sup> 16,0 m <sup>2</sup> 23,4 m <sup>2</sup> 17,3 m <sup>2</sup> 10,3 m <sup>2</sup> 16,0 m <sup>2</sup> / / / 10,3 m2 16,0 m2 23,4 m <sup>2</sup> 17,3 m <sup>2</sup> 10,3 m <sup>2</sup> 10,3 m <sup>2</sup> |
|                                                                                                                                                | 101,7 m <sup>2</sup><br>121,7 m <sup>2</sup><br>101,7 m <sup>2</sup>                                                                                                                                                                                                                                                                         |                                                                                                                                                                                                                                                                                                                                     | 23,4 m <sup>2</sup>                                                                                                                                                                                                                                                   |

#### 4 BUILDINGS

2 duplex units each with swimming pool and first floor balcony

# typology C

2 BUILDINGS
2 ground floor units each with swimming pool

**UNIT 01 / UNIT 02** 