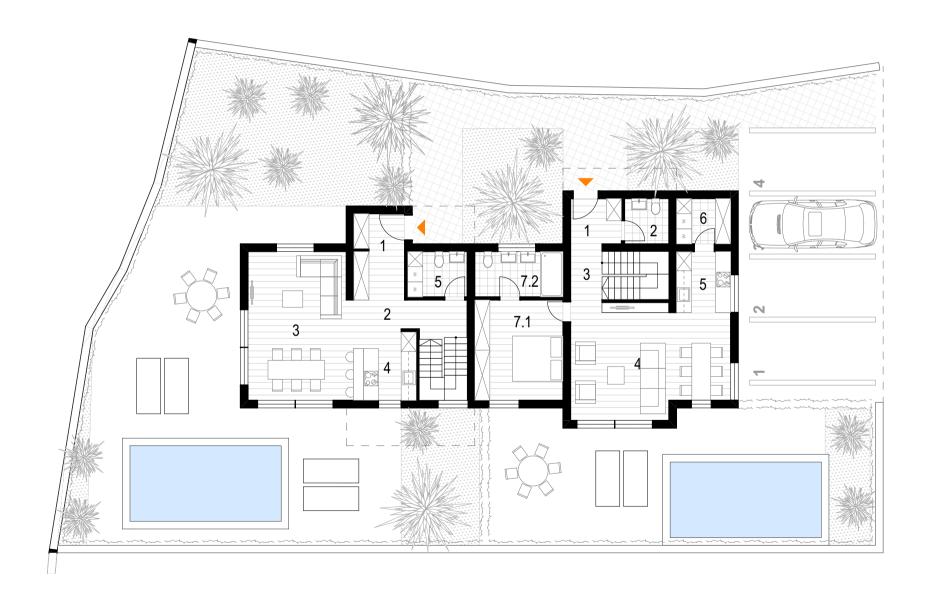

# tipology A UNIT 01

NET INTERNAL AREA: 102,7 m<sup>2</sup>
EXTERNAL AREA: terase 23,4 m<sup>2</sup>
garden cca 90 m<sup>2</sup> - 205 m<sup>2</sup>

2 parking spaces swimming pool 24 m<sup>2</sup>

| =1 | entrance    | 5.97     |
|----|-------------|----------|
| 2  | hall        | 10.34    |
| 3  | family room | 32.57    |
| 4  | kitchen     | 6.36     |
| 5  | toilet      | 4.12     |
|    |             | 59.36 m² |
|    |             |          |

UNIT 01

NET INTERNAL AREA: 102,7 m<sup>2</sup>
EXTERNAL AREA: terase 23,4 m<sup>2</sup>
garden cca 90 m<sup>2</sup> - 205 m<sup>2</sup>

2 parking spaces swimming pool 24 m<sup>2</sup>

| 5    | bath           | 5.26    |
|------|----------------|---------|
| 6    | bedroom 1      | 14.75   |
| 6    | hall           | 6.69    |
| 7    | bedroom 2      | 15.73   |
| 8.1. | master bedroom | 13.73   |
| 8.2. | master bath    | 6.21    |
|      |                | 62 37 m |

# **UNIT 02**

NET INTERNAL AREA: 101,7 m<sup>2</sup> EXTERNAL AREA: terase 17,3 m<sup>2</sup>

garden cca 80 m<sup>2</sup> - 250 m<sup>2</sup>

2 parking spaces swimming pool 24 m<sup>2</sup>

| 1   | entrance       | 5.15    |
|-----|----------------|---------|
| 2   | toilet         | 2.48    |
| 3   | utility        | 1.80    |
| 4   | hall           | 8.25    |
| 5   | family room    | 27.55   |
| 6   | kitchen        | 5.69    |
| 7.1 | master bedroom | 13.94   |
| 7.2 | master bath    | 6.31    |
|     |                | 71.17 m |
|     |                |         |

| 8  | hall      | 4.93    |
|----|-----------|---------|
| 9  | bath      | 4.55    |
| 10 | bedroom 1 | 10.07   |
| 11 | bedroom 2 | 11.03   |
|    |           | 30.58 m |

GROUND FLOOR FIRST FLOOR