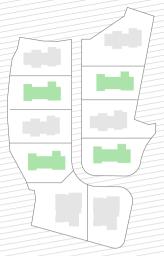

The development consists of 16 duplex apartments set in 8 beautifully designed villas and 4 ground floor apartments in 2 urban villas. Altogether, this is 20 separate and private units set in 10 modern and urban villas.

First row villas, closest to the sea, consist of two semidetached houses each with its own garden and swimming pool.

The second and third row villas consist of 2 duplex apartments, each with garden, swimming pool and balonies on first floor.

# nearest beach 2km

**MASTERPLAN** 

TYPOLOGY A
2 UNIT BUILDINGS
2 duplex units each
with swimming pool
and first floor balcony

TYPOLOGY B
2 UNIT BUILDINGS
2 duplex units each
with swimming pool
and first floor balcony

TYPOLOGY C
2 UNIT BUILDINGS
2 ground floor units

each with swimming pool

| UNIT N°                                                                                                                                        | NET AREA                                                                                                                                                                                                                                                                                                                                     | GARDEN                                                                                                                                                                                                                                                                                                                              | BALCONY                                                                                                                                                                                                                                                               |
|------------------------------------------------------------------------------------------------------------------------------------------------|----------------------------------------------------------------------------------------------------------------------------------------------------------------------------------------------------------------------------------------------------------------------------------------------------------------------------------------------|-------------------------------------------------------------------------------------------------------------------------------------------------------------------------------------------------------------------------------------------------------------------------------------------------------------------------------------|-----------------------------------------------------------------------------------------------------------------------------------------------------------------------------------------------------------------------------------------------------------------------|
| Unit 1 Unit 2 Unit 3 Unit 4 Unit 5 Unit 6 Unit 7 Unit 8 Unit 9 Unit 10 Unit 11 Unit 12 Unit 13 Unit 14 Unit 15 Unit 15 Unit 15 Unit 16 Unit 17 | 121,7 m <sup>2</sup> 101,7 m <sup>2</sup> 93,3 m <sup>2</sup> 93,3 m <sup>2</sup> 93,3 m <sup>2</sup> 121,7 m <sup>2</sup> 101,7 m <sup>2</sup> 101,7 m <sup>2</sup> 121,7 m <sup>2</sup> 121,7 m <sup>2</sup> | 189,0 m <sup>2</sup> 80,5 m <sup>2</sup> 198,5 m <sup>2</sup> 77,5 m <sup>2</sup> 206 m <sup>2</sup> 79 m <sup>2</sup> 180 m <sup>2</sup> 76,5 m <sup>2</sup> 167,0 m <sup>2</sup> 89,5 m <sup>2</sup> 117,0 m <sup>2</sup> 109,0 m <sup>2</sup> 205,5 m <sup>2</sup> 91,5 m <sup>2</sup> 252,5 m <sup>2</sup> 113,0 m <sup>2</sup> | 23,4 m <sup>2</sup> 17,3 m <sup>2</sup> 10,3 m <sup>2</sup> 16,0 m <sup>2</sup> 23,4 m <sup>2</sup> 17,3 m <sup>2</sup> 10,3 m <sup>2</sup> 16,0 m <sup>2</sup> / / / 10,3 m2 16,0 m2 23,4 m <sup>2</sup> 17,3 m <sup>2</sup> 10,3 m <sup>2</sup> 10,3 m <sup>2</sup> |
|                                                                                                                                                | 101,7 m <sup>2</sup><br>121,7 m <sup>2</sup><br>101,7 m <sup>2</sup>                                                                                                                                                                                                                                                                         |                                                                                                                                                                                                                                                                                                                                     | 23,4 m <sup>2</sup>                                                                                                                                                                                                                                                   |

#### 4 BUILDINGS

2 duplex units each with swimming pool and first floor balcony

# typology C

2 BUILDINGS
2 ground floor units each with swimming pool

**UNIT 01 / UNIT 02** 